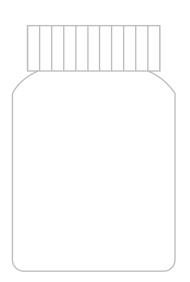

Image Impression Only NOT to Scale

**Product Code : CC066D** 

Description : Baby JAR filled with 45g Mini M&Ms

Order# :

Company Name

Contact :

Lid Colour : White, Blue (Red Out of Stock)

Sticker Size : 25mm D Round OR 38mmW x 21mmH